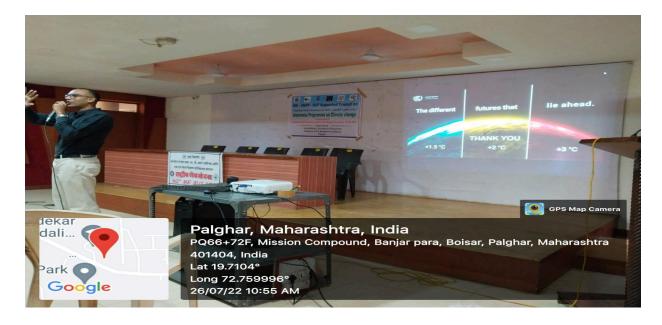

resilience.

2. Increased awareness among attendees about the challenges faced by India's coastal communities due to climate change.

3. Collaboration with UNDP Mangrove Cell and Mangrove Foundation Palghar facilitated knowledge sharing and resource mobilization.

4. Active participation of 65 NSS volunteers and faculty members.

5. Guest speakers Mr. Aniket Shirke and Mr. Pratik Tambe provided valuable insights and expertise on climate resilience strategies.

Dr. Kiran J. Save Principal

Dr. Rohit Gaikwad NSS Program Officer

### **GLIMPSES OF THE EVENT**

#### 1. Team photograph of the event Mangrove's Ecosystem



### 2.Audience actively listening to the speaker of the event





#### **3.**Audience actively listening to the speaker of the event

#### 4. Speaker delivering the speech



#### **ATTENDANCE**



#### Sonopant Dandekar Shikshan Mandali SONOPANT DANDEKAR ARTS, V.S.APTE COMMERCE



AND M.H. MEHTA SCIENCE COLLEGE PALGHAR Palghar, Dist, Palghar, Pin-401404, Email Id: sdsmcollege@yahoo.com

#### Attendance Record

|        | ed By:              | nos        | ic: BTU      |        |            |                |
|--------|---------------------|------------|--------------|--------|------------|----------------|
| Sr.No. | Name of the Student |            |              | Class  | Contact    | Signature      |
|        | Last                | First      | Middle       |        |            |                |
| 1      | TIWARI              | SONAM      | VEDPRAKASH   | SYBCOM | 8698857614 | fortamtiven    |
| 2      | WAGHMARE            | ESHA       | HANUMANT