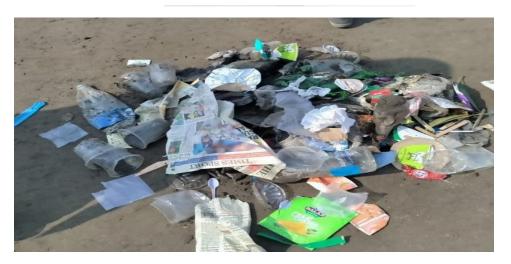

#### **Highlight:**

The Botany department of Sonopant Dandekar College, Palghar had attended the "Beach Cleaning Program" on the occasion of International Mangrove Day dated 26.7.18." This program aimed to transform mangrove conservation into a collaborative effort. The primary objective was to encourage students and the local community towards environment sensitisation and the need to maintain ecological balance. The beach being one of the popular spots is often left with garbage and waste materials to make everyone conscious of the same, this activity was carried upon. During this activity, 22 students of Botany participated in this activity that was divided into 2 teams, where 11 students were at the entry point and 11 were at the beach site. Students enthusiastically participated in this activity. The activity commenced at 8:00 am and it was finished by 10:30 am. All the students were provided refreshments.

# **Glimpse of the event**

1. Cleaning of Beach by students

2. Collection of garbage

3. Collection of garbage

Mrs. Seema A.Deshmukh Head, Department of Zoology Sonopant Dandekar College. Palghar 401404. Date 14<sup>th</sup> July 2018.