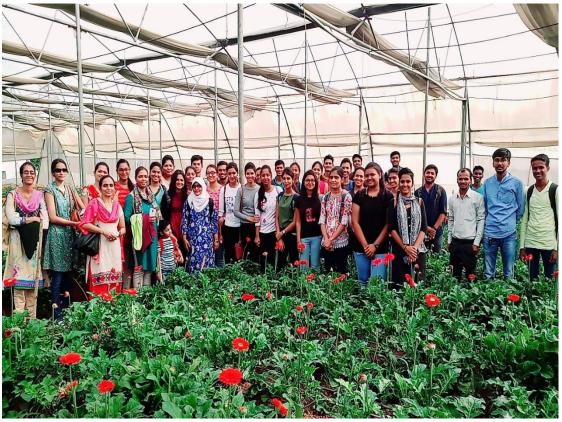

### Name of the Event - Field visit to Poly house at Mahim

### Post Event Report -

• Department of Biotechnology had organized a field visit for TY Biotech students to **Poly house** at **Mahim** on **24<sup>th</sup> December 2018.** Students observed the functioning of greenhouses for the **production of Gerbera jamesonii, Capsicum annuum, Piper betle** in a controlled environment. The whole process was explained **by agricultural officer Mr. Sachin Churi.** 

# Glimpses of the field visit:

Students observing the functioning of greenhouses for the production of Gerbera jamesonii at Poly-house, Mahim

Students exploring Poly-house at Mahim

06.07.2018

To, The Principal, Sonopant Dandekar College, Palghar