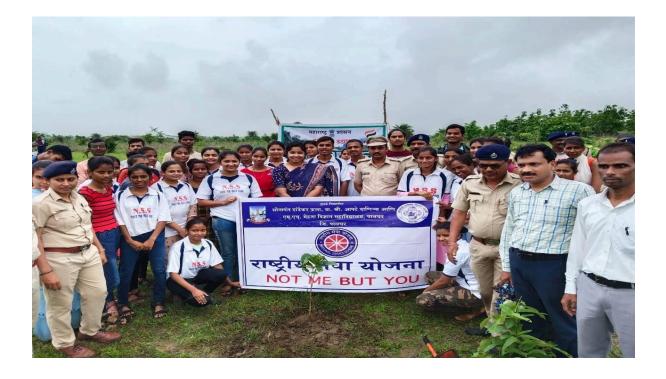

#### **Highlight:**

The Botany department of Sonopant Dandekar College, Palghar had attended the "Beach Cleaning Program" on the occasion of International Mangrove Day dated 26.7.18." This program aimed to transform mangrove conservation into a collaborative effort. The primary objective was to encourage students and the local community towards environment sensitisation and the need to maintain ecological balance. The beach being one of the popular spots is often left with garbage and waste materials to make everyone conscious of the same, this activity was carried upon. During this activity, 22 students of Botany participated in this activity that was divided into 2 teams, where 11 students were at the entry point and 11 were at the beach site. Students enthusiastically participated in this activity. The activity commenced at 8:00 am and it was finished by 10:30 am. All the students were provided refreshments.

# **Glimpse of the event**

1. Cleaning of Beach by students

2. Collection of garbage

3. Collection of garbage

Mrs. Seema A.Deshmukh Head, Department of Zoology Sonopant Dandekar College. Palghar 401404. Date 14<sup>th</sup> July 2018.