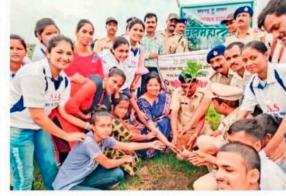

#### Attendance Sheet

| Sr. No | Roll No | Name of the Students     | Gender | Signature  |
|--------|---------|--------------------------|--------|------------|
| 1      | 301     | DUKLE VAIBHAV SUDAM      | M      | M. Dukle   |
| 2      | 306     | GOLIM SARITA PANDU       | F      | 3Parlins   |
| 3      | 316     | TARE PRITI PRAVIN        | F      | PPTare     |
| 4      | 321     | PATIL APURVA MANOHAR     | F      | Apall_     |
| 5      | 330     | PATIL TANMAY DNYANESHWAR | М      | TOPodi')   |
| 5      | 333     | NAIK VRITUJA PUNDLIK     | F      | V.P. Naik  |
| 7      | 334     | GHARAT MAYURI SANTOSH    | F      | Mothernat  |
| 3      | 355     | SAVAR AARTI HARICHANDRA  | F      | AH Savar   |
| )      | 359     | KORDA MEGHAWATI SURESH   | F      | milikorada |
| 10     | 360     | WADHAN NIRANJAN VISHNU   | M      | Nondelhan  |
| 11     | 362     | MOHITE SACHIN YADAV      | M      | Sy. Mohite |
| 12     | 366     | RATHOD ROSHANI RAJESH    | F      | RRestlock  |
| 13     | 380     | BHOIR ASHWINI RAJENDRA   | F      | NR Bhet    |
| 14     | 381     | MORE CHAITALI SUNIL      | F      | Comore     |
| 15     | 382     | MORE SWAPNALI SADANAND   | F      | SSMORE     |
| 16     | 388     | KAKARA KUMAR LAHU        | M      | Alahes     |
| 17     | 389     | CHUMBHATE AJAY JIVYA     | M      | Allemathat |
| 18     | 394     | YADAV SANGAM VILAS       | M      | SMadar     |
| 19     | 395     | RAUT ANKISHA SANTOSH     | F      | Askaut     |
| 20     | 397     | HIWRALE ATUL ARUN        | M      | AAH,       |
| 21     | 401     | UDPURE LAXMI GANESH      | F      | under      |
| 22     | 407     | KATHYA ARVIND VASANT     | M      | Akethres   |
| 23     | 408     | KOM MAMATA SUNIL         | F      | MSKOM.     |

#### Activities:

All students attended the camp as it was compulsory for the successful completion of the practical component of the course. Students visited nurseries to observe different plant varieties and learn about nursery management techniques. Demonstrations were conducted to showcase modern agricultural techniques such as drip irrigation, greenhouse farming, and organic farming methods. Students had the opportunity to interact with local farmers to gain insights into traditional farming practices and challenges faced by farmers in the region. The camp was supervised by experienced faculty members and staff to ensure the safety and well-being of the students throughout the duration of the camp. A total of 43 students from SYBA Sonopant Dandekar College participated in the residential camp.