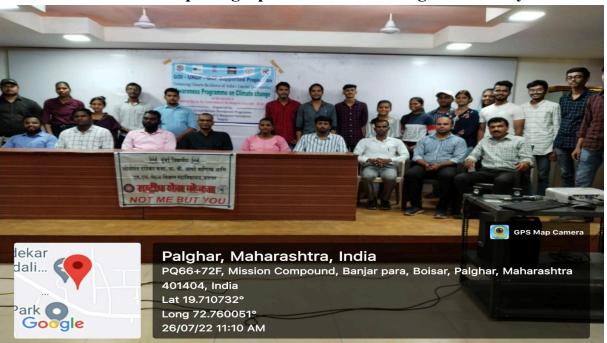

Mr. Aniket Shirke and Mr. Pratik Tambe to share insights and expertise on climate resilience.

### **Outcomes:**

1. Successful organization of the seminar on enhancing climate resilience.

2. Increased awareness among attendees about the challenges faced by India's coastal communities due to climate change.

3. Collaboration with UNDP Mangrove Cell and Mangrove Foundation Palghar facilitated knowledge sharing and resource mobilization.

4. Active participation of 65 NSS volunteers and faculty members.

5. Guest speakers Mr. Aniket Shirke and Mr. Pratik Tambe provided valuable insights and expertise on climate resilience strategies.

Dr. Kiran J. Save Principal

Dr. Rohit Gaikwad NSS Program Officer

### **GLIMPSES OF THE EVENT**

#### 1. Team photograph of the event Mangrove's Ecosystem



### 2.Audience actively listening to the speaker of the event





#### **3.**Audience actively listening to the speaker of the event

#### 4. Speaker delivering the speech



#### **ATTENDANCE**



#### Sonopant Dandekar Shikshan Mandali SONOPANT DANDEKAR ARTS, V.S.APTE COMMERCE



AND M.H. MEHTA SCIENCE COLLEGE PALGHAR Palghar, Dist, Palghar, Pin-401404, Email Id: sdsmcollege@yahoo.com

#### Attendance Record

|        | ed By:              | nos        | ic: BTU      |        |            |                |
|--------|---------------------|------------|--------------|--------|------------|----------------|
| Sr.No. | Name of the Student |            |              | Class  | Contact    | Signature      |
|        | Last                | First      | Middle       |        |            |