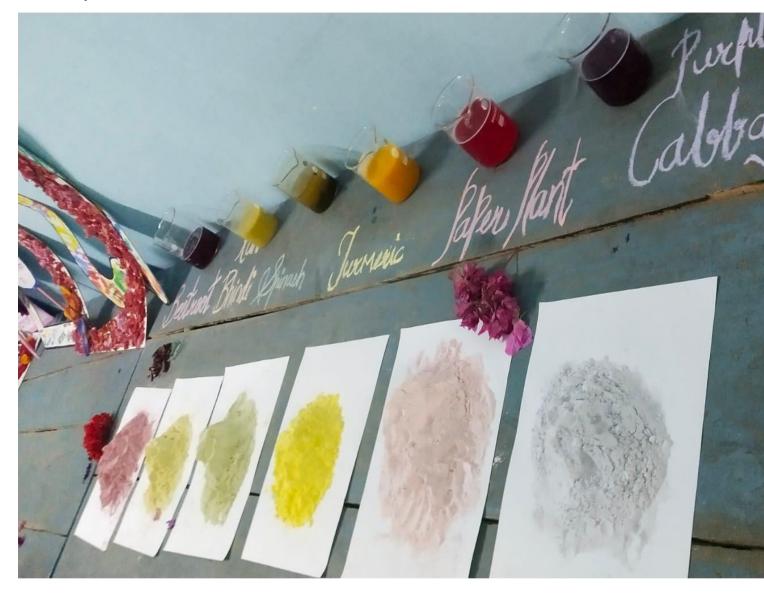

|
| 15         | Vedita Valti                          | M.Sc. I  | Ddika Vahi     |
| 10         | Asma T Shaikh                         | M.Sc. I  | ASmashat       |
| 17         | Shreya Arvind Tiwari                  | M. Sc. I | Samperto       |
| 10         | Ladita S. Bhoir                       | M.Sc.I   | Zaita-S. Pri   |
| 20         | Rutin Pravin Korda                    | M.SCI    | Futimk         |
| 20         | Nitiv Dharma Bhusara                  | MSCI     | Nitin Thame    |
| 21         | Pushpa Vishnu Olmba                   | M.S. I   | Rishparicon    |
| 22         |                                       | M.SCI    | Tarshana       |
| 24         | vishal Krisboa Mathe                  | M.SCI    | Rentosht:      |

# Photographs:

# **Ecofriendly Holi- Colors**





# Dr. Manish Deshmukh Purchased Holi Colors made by students as an appreciation



## SONOPANT DANDEKAR ARTS, V. S. APTE COMMERCE AND M. H. MEHTA SCIENCE COLLEGE

Tal. Palghar, Dist. Palghar, Pin - 401 404. Code.: (02525) 252163, Prin : 252317 • Resi.: 252316

website : www.sdsmcollege.com • Email:sdsmcollege@yahoo.com (NAAC Reaccredated 'B' Grade)

Ref. No. :

Department of Botany

Date :

Date: 3/09/2021

To, The Principal

Sub: Permission for One day National Conference on "Environment & Biodiversity for present status & future Challenges":

Respected Sir,

We the Department of Botany, wish to organize the one day National Conference on "Environmental & Biodiversity for present status & future 15th January 2022.

This would be helpful for students, researchers in conservation of Bio