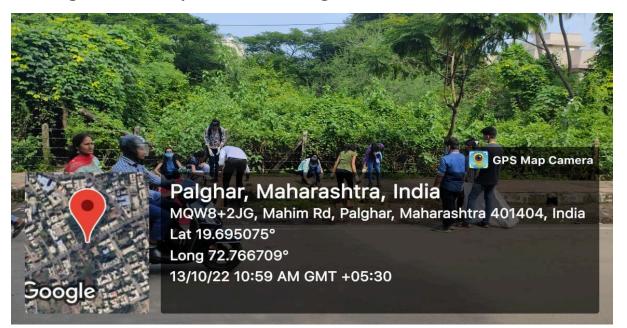

#### **Department of Botany**

Event: "Beach Cleaning Program"

Date: 26 July 2018.

Venue: Shirgoan Beach, Palghar

Timing: 8:00 am to 10:30 am

#### **Highlight:**

The Botany department of Sonopant Dandekar College, Palghar had attended the "Beach Cleaning Program" on the occasion of International Mangrove Day dated 26.7.18." This program aimed to transform mangrove conservation into a collaborative effort. The primary objective was to encourage students and the local community towards environment sensitisation and the need to maintain ecological balance. The beach being one of the popular spots is often left with garbage and waste materials to make everyone conscious of the same, this activity was carried upon. During this activity, 22 students of Botany participated in this activity that was divided into 2 teams, where 11 students were at the entry point and 11 were at the beach site. Students enthusiastically participated in this activity. The activity commenced at 8:00 am and it was finished by 10:30 am. All the students were provided refreshments.