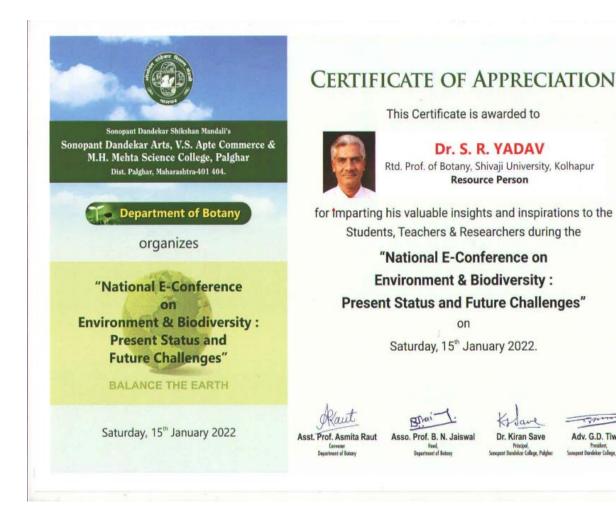

# Our Goal

| Sr. | Perticular                                                                                            | Date    |
|-----|-------------------------------------------------------------------------------------------------------|---------|
| 1   | Residential Camp at Agriculture<br>Centre, Kosbad - Taluka Dahanu                                     | 2018-19 |
| 2   | Field visit to Poly house at Mahim                                                                    | 2018-19 |
| 3   | "Beach cleaning program"                                                                              | 2018-19 |
| 4   | Mangrove Clean up Drive                                                                               | 2018-19 |
| 5   | Cloth bags awareness rally                                                                            | 2018-19 |
| 6   | Shirgaon beach walk on Mangrove day celebration                                                       | 2019-20 |
| 7   | Online National Symposium on the occasion of World Environment Day                                    | 2020-21 |
| 8   | Visit to Environmental Survey Lab,<br>Boisar                                                          | 2021-22 |
| 9   | Ecofriendly holi color making                                                                         | 2021-22 |
| 10  | A National E-Conference on<br>"Environment and Biodiversity:<br>Present Status and Future Challenges" | 2021-22 |
| 11  | Tree Plantation Drive at Padghe Village                                                               | 2022-23 |
| 12  | International day for the conservation<br>of mangroves<br>Ecosystem                                   | 2022-23 |
| 13  | Mega Cleanliness Drive in Palghar                                                                     | 2022-23 |