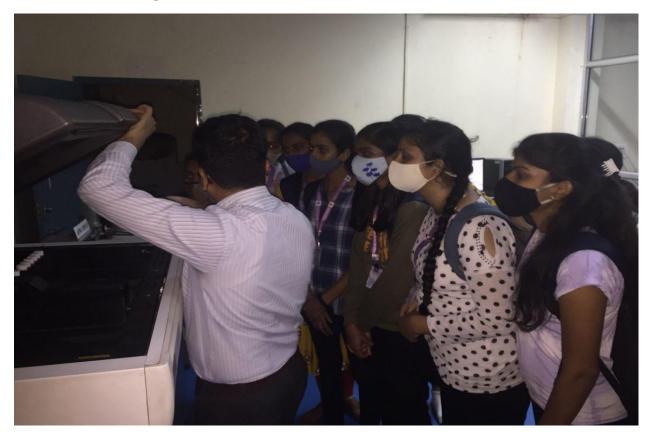

ion counter used to measure the radioactivity. The students also learned about the application of gas liquid chromatography in water analysis.

## **OBJECTIVES:**

- 1. Help the students to gain knowledge about the different instruments and devices used for Environmental survey.
- 2. To understand the instrumentation and working of different instruments and devices used for detecting the pollution.

## Learning outcomes:

- 1. Students will get an idea regarding the process of environmental survey conducted by the Environmental survey laboratory.
- 2. Students will get information regarding instruments used for pollutant detection.

Asst. Prof. Hardik S. Churi

Glimpse of the event 1.Team photo at Environmental Survey Lab, Boisar



2. Students observing different instruments and devices



# **3.Students observing different instruments and devices**



4.Team photo at Environmental Survey Lab, Boisar



# 5.Students observing different instruments and devices



# Permission Letter

Sonopant Dandekar Shikshan Mandali's SONOPANT DANDEKAR ARTS, V. S. APTE COMMERCE AND M. H. MEHTA SCIENCE COLLEGE Tal. Palghar, Dist. Palghar, Pin - 401 404. Code . (02525) 252163, Prin : 252317 • Resi.. 252316 website : www.sdsmcollege.com · Email:sdsmcollege@yahoo.com (NAAC Reaccredated 'B' Grade) Date: 11/03/2022 Ref. No. : Proposal of workshop on making of Ecofriendly Holi Color. To, The Principal, (SDSM College, Palghar) Sub- Permission to conduct workshop on making of Ecofriendly Holi Color. Respected Sir, On the occasion of Holi festival, Department of Botany is planning to conduct one da