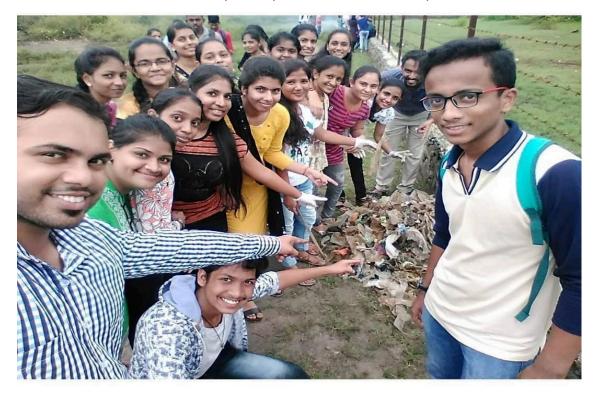

# **Glimpse of the event**

1. Cleaning of Beach by students

2. Collection of garbage

3. Collection of garbage

Mrs. Seema A.Deshmukh Head, Department of Zoology Sonopant Dandekar College. Palghar 401404. Date 14<sup>th</sup> July 2018.

#### **Highlight:**

The Botany department of Sonopant Dandekar College, Palghar had attended the "Beach Cleaning Program" on the occasion of International Mangrove Day dated 26.7.18." This program aimed to transform mangrove conservation into a collaborative effort. The primary objective was to encourage students and the local community towards environment sensitisation and the need to maintain ecological balance. The beach being one of the popular spots is often left with garbage and waste materials to make everyone conscious of the same, this activity was carried upon. During this activity, 22 students of Botany participated in this activity that was divided into 2 teams, where 11 students were at the entry point and 11 were at the beach site. Students enthusiastically participated in this activity. The activity commenced at 8:00 am and it was finished by 10:30 am. All the students were provided refreshments.