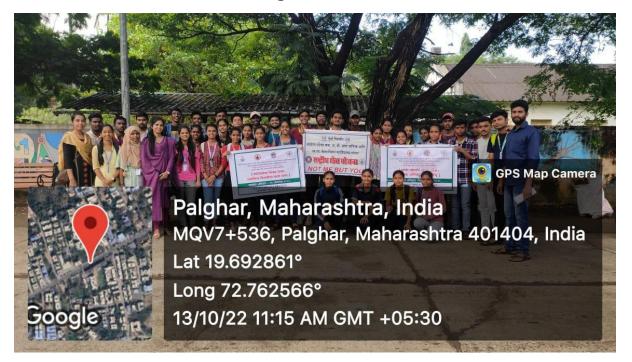

#### **Department of Botany**

Event: "Beach Cleaning Program"

Date: 26 July 2018.

Venue: Shirgoan Beach, Palghar

Timing: 8:00 am to 10:30 am

#### **Highlight:**

The Botany department of Sonopant Dandekar College, Palghar had attended the "Beach Cleaning Program" on the occasion of International Mangrove Day dated 26.7.18." This program aimed to transform mangrove conservation into a collaborative effort. The primary objective was to encourage students and the local community towards environment sensitisation and the need to maintain ecological balance. The beach being one of the popular spots is often left with garbage and waste materials to make everyone conscious of the same, this activity was carried upon. During this activity, 22 students of Botany participated in this activity that was divided into 2 teams, where 11 students were at the entry point and 11 were at the beach site. Students enthusiastically participated in this activity. The activity commenced at 8:00 am and it was finished by 10:30 am. All the students were provided refreshments.