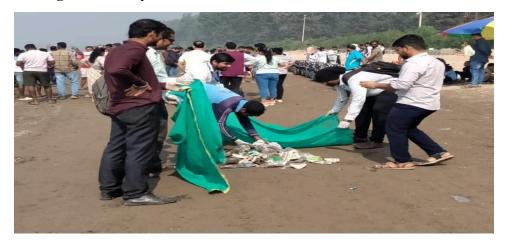

#### **Department of Botany**

Event: "Beach Cleaning Program"

Date: 26 July 2018.

Venue: Shirgoan Beach, Palghar

Timing: 8:00 am to 10:30 am

#### **Highlight:**

The Botany department of Sonopant Dandekar College, Palghar had attended the "Beach Cleaning Program" on the occasion of International Mangrove Day dated 26.7.18." This program aimed to transform mangrove conservation into a collaborative effort. The primary objective was to encourage students and the local community towards environment sensitisation and the need to maintain ecological balance. The beach being one of the popular spots is often left with garbage and waste materials to make everyone conscious of the same, this activity was carried upon. During this activity, 22 students of Botany participated in this activity that was divided into 2 teams, where 11 students were at the entry point and 11 were at the beach site. Students enthusiastically participated in this activity. The activity commenced at 8:00 am and it was finished by 10:30 am. All the students were provided refreshments.

# **Glimpse of the event**

1. Cleaning of Beach by students

2. Collection of garbage

3. Collection of garbage

Mrs. Seema A.Deshmukh Head, Department of Zoology Sonopant Dandekar College. Palghar 401404. Date 14<sup>th</sup> July 2018.