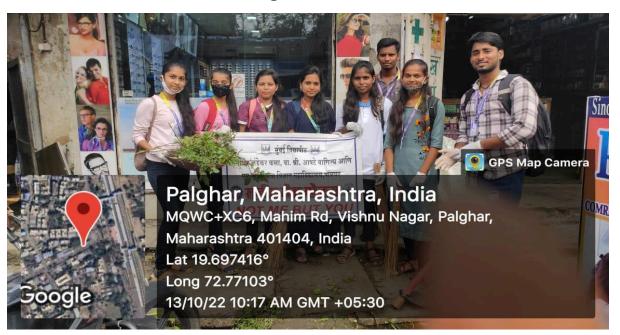

#### **Department of Botany**

Event: "Beach Cleaning Program"

Date: 26 July 2018.

Venue: Shirgoan Beach, Palghar

Timing: 8:00 am to 10:30 am

#### **Highlight:**

The Botany department of Sonopant Dandekar College, Palghar had attended the "Beach Cleaning Program" on the occasion of International Mangrove Day dated 26.7.18." This program aimed to transform mangrove conservation into a collaborative effort. The primary objective was to encourage students and the local community towards environment sensitisation and the need to maintain ecological balance. The beach being one of the popular spots is often left with garbage and waste materials to make everyone conscious of the same, this activity was carried upon. During this activity, 22 students of Botany participated in this activity that was divided into 2 teams, where 11 students were at the entry point and 11 were at the beach site. Students enthusiastically participated in this activity. The activity commenced at 8:00 am and it was finished by 10:30 am. All the students were provided refreshments.