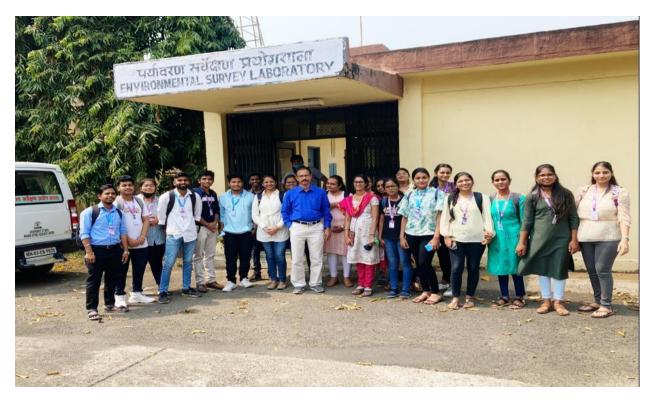

he instruments like Geiger Muller counter, Alpha scintillation counter used to measure the radioactivity. The students also learned about the application of gas liquid chromatography in water analysis.

## **OBJECTIVES:**

- 1. Help the students to gain knowledge about the different instruments and devices used for Environmental survey.
- 2. To understand the instrumentation and working of different instruments and devices used for detecting the pollution.

## Learning outcomes:

- 1. Students will get an idea regarding the process of environmental survey conducted by the Environmental survey laboratory.
- 2. Students will get information regarding instruments used for pollutant detection.

Asst. Prof. Hardik S. Churi

Glimpse of the event 1.Team photo at Environmental Survey Lab, Boisar



2. Students observing different instruments and devices



# **3.Students observing different instruments and devices**



4.Team photo at Environmental Survey Lab, Boisar



# 5.Students observing different instruments and devices



# Permission Letter

Sonopant Dandekar Shikshan Mandali's SONOPANT DANDEKAR ARTS, V. S. APTE COMMERCE AND M. H. MEHTA SCIENCE COLLEGE Tal. Palghar, Dist. Palghar, Pin - 401 404. Code . (02525) 252163, Prin : 252317 • Resi.. 252316 website : www.sdsmcollege.com · Email:sdsmcollege@yahoo.com (NAAC Reaccredated 'B' Grade) Date: 11/03/2022 Ref. No. : Proposal of workshop on making of Ecofriendly Holi Color. To, The Principal, (SDSM College, Palghar) Sub- Permission to conduct workshop on making of Ecofriendly Holi Color. Respected Sir, On the occasion of Holi f