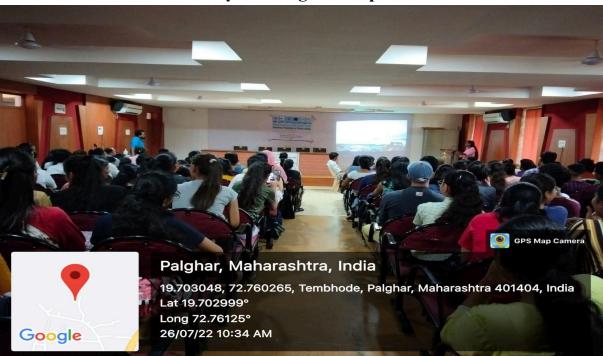

ise on climate resilience.

### **Outcomes:**

1. Successful organization of the seminar on enhancing climate resilience.

2. Increased awareness among attendees about the challenges faced by India's coastal communities due to climate change.

3. Collaboration with UNDP Mangrove Cell and Mangrove Foundation Palghar facilitated knowledge sharing and resource mobilization.

4. Active participation of 65 NSS volunteers and faculty members.

5. Guest speakers Mr. Aniket Shirke and Mr. Pratik Tambe provided valuable insights and expertise on climate resilience strategies.

Dr. Kiran J. Save Principal

Dr. Rohit Gaikwad NSS Program Officer

### **GLIMPSES OF THE EVENT**

#### 1. Team photograph of the event Mangrove's Ecosystem



### 2.Audience actively listening to the speaker of the event





#### **3.**Audience actively listening to the speaker of the event

#### 4. Speaker delivering the speech



#### **ATTENDANCE**



#### Sonopant Dandekar Shikshan Mandali SONOPANT DANDEKAR ARTS, V.S.APTE COMMERCE



AND M.H. MEHTA SCIENCE COLLEGE PALGHAR Palghar, Dist, Palghar, Pin-401404, Email Id: sdsmcollege@yahoo.com

#### Attendance Record

|        | ed By:              | nos        | ic: BTU      |        |            |                |
|--------|---------------------|------------|--------------|--------|------------|----------------|
| Sr.No. | Name of the Student |            |              | Class  | Contact    | Signature      |
|        | Last                | First      | Middle       |        |            |                |
| 1      | TIWARI              | SONAM      | VED