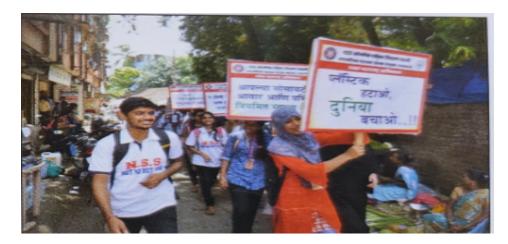

# Shirgoan Beach cleaning activity on the account on International Mangrove day

All the Student of UG Botany is hereby informed that department of botany is arranging one day beach cleaning activity on International Mangrove day at Shirgoan beach dated on 26-07-2018. Activity is mandatory to all the students, for more details kindly contact Department of Botany

#### **Highlight:**

The Botany department of Sonopant Dandekar College, Palghar had attended the "Beach Cleaning Program" on the occasion of International Mangrove Day dated 26.7.18." This program aimed to transform mangrove conservation into a collaborative effort. The primary objective was to encourage students and the local community towards environment sensitisation and the need to maintain ecological balance. The beach being one of the popular spots is often left with garbage and waste materials to make everyone conscious of the same, this activity was carried upon. During this activity, 22 students of Botany participated in this activity that was divided into 2 teams, where 11 students were at the entry point and 11 were at the beach site. Students enthusiastically participated in this activity. The activity commenced at 8:00 am and it was finished by 10:30 am. All the students were provided refreshments.