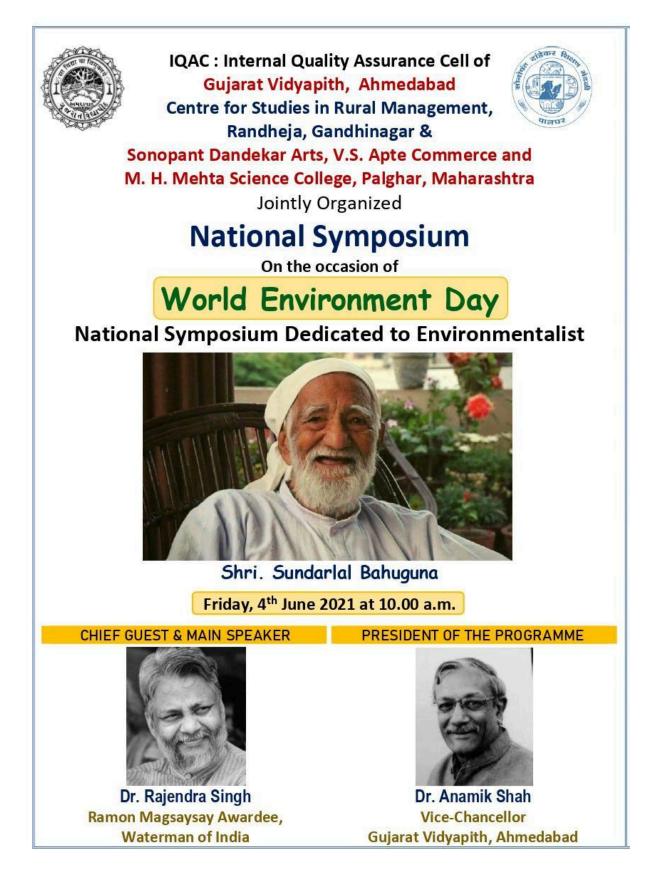

# **Environment and Sustainability**

"SDG 6: Ensure availability and sustainable management of water and sanitation for all SDG 7: Ensure access to affordable, reliable, sustainable, and modern energy for all. SDG 13: Take urgent action to combat climate change and its impacts SDG 14: Conserve and sustainability use the oceans seas and marine resources for sustainable develop"