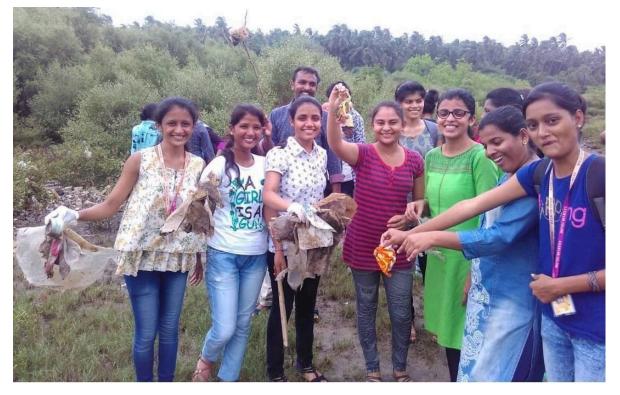

To, The Principal Sonopant Dandekar College, Palghar 401404

Subject - Seeking permission to conduct a cleanliness drive.

Respected Sir,

Mangroves are an important aspect of marine and mangrove ecosystems. They are an important habitat of most of the invertebrates and hence they add value to the diversity index. Since the last few years, these mangrove forests have been under the threat of pollution and eradication due to the anthropogenic activity of people. We want to make our students aware of the situation and the importance of conservation.

In this context, we would like to organise the 'Mangrove Clean Up Drive' on the occasion of 'International Mangrove Day' on 26<sup>th</sup> July 2018. I would request you to grant permission for the same.

### Notice

All students of F.Y., S.Y., and T.Y. Zoology are hereby informed that the Department of Zoology is going to organize 'Mangrove Clean Up Drive' at Shirgaon on 26<sup>th</sup> July 2018, Thursday on the occasion of 'International Mangrove Day'. All Interested students are hereby instructed to attend the meeting on 18<sup>th</sup> July 2018, Wednesday at the Department of Zoology main laboratory at 1.00 pm.