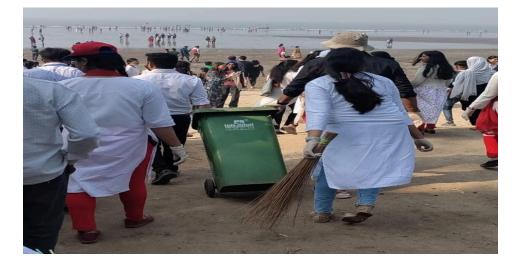

#### **Department of Botany**

Event: "Beach Cleaning Program"

Date: 26 July 2018.

Venue: Shirgoan Beach, Palghar

Timing: 8:00 am to 10:30 am

#### **Highlight:**

The Botany department of Sonopant Dandekar College, Palghar had attended the "Beach Cleaning Program" on the occasion of International Mangrove Day dated 26.7.18." This program aimed to transform mangrove conservation into a collaborative effort. The primary objective was to encourage students and the local community towards environment sensitisation and the need to maintain ecological balance. The beach being one of the popular spots is often left with garbage and waste materials to make everyone conscious of the same, this activity was carried upon. During this activity, 22 students of Botany participated in this activity that was divided into 2 teams, where 11 students were at the entry point and 11 were at the beach site. Students enthusiastically participated in this activity. The activity commenced at 8:00 am and it was finished by 10:30 am. All the students were provided refreshments.

# **Glimpse of the event**

1. Cleaning of Beach by students

2. Collection of garbage

3. Collection of garbage

Mrs. Seema A.Deshmukh Head, Department of Zoology Sonopant Dandekar College. Palghar 401404. Date 14<sup>th</sup> July 2018.