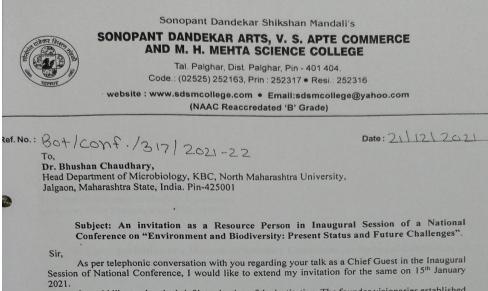

ents is remarkably high.

This year Department of Botany is organizing National Conference on "Environment and Biodiversity: Present Status and Future Challenges" on 15<sup>th</sup> January 2021.

We are impressed by your academic accomplishment and achievements in the field of Technology Development to solve the current problems and advancement in sustainable agriculture. We cordially invite you to this academic pursuit. Our faculty as well as delegates will be happy to hear you.

We are looking forward your concern which will enable us to the prior travel reservations and allied things. Bhagwan Jaiswal, Head Department of Botany will talk to you regarding the details.

I am hereby attaching the Information Conference Broucher.

Thanking you,

Yours Sincerely

(Dr. Kiran Save) Principal



----

I would like to give the brief introduction of the institution. The founder visionaries established the institution on 14<sup>th</sup> August 1968 with a dream of providing higher education to downtrodden, especially for Adivasi and Woman folk in the vicinity of the Thane district. (Now Palghar District). The dream came true in June 1970 in the form of 'Sonopant Dandekar Arts, V. S. Apte Commerce College in the name of philosopher saint and son of the soil Late Sonopoant Dandekar.

manan riandan's

The Institution started with only 150 students, now about 12,000 students are studying in this college. Among them, the strength of girl students is remarkably high.

This year Department of Botany is organizing National Conference on "Environment and Biodiversity: Present Status and Fut