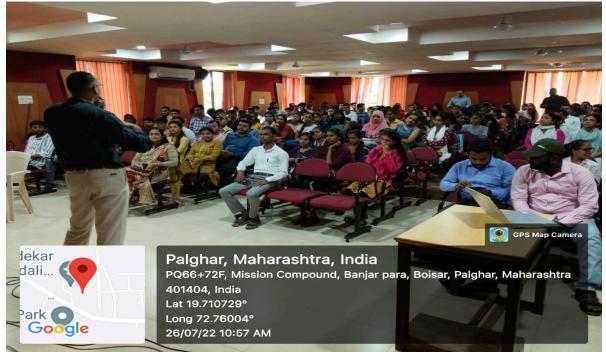

rtise on climate resilience.

### **Outcomes:**

1. Successful organization of the seminar on enhancing climate resilience.

2. Increased awareness among attendees about the challenges faced by India's coastal communities due to climate change.

3. Collaboration with UNDP Mangrove Cell and Mangrove Foundation Palghar facilitated knowledge sharing and resource mobilization.

4. Active participation of 65 NSS volunteers and faculty members.

5. Guest speakers Mr. Aniket Shirke and Mr. Pratik Tambe provided valuable insights and expertise on climate resilience strategies.

Dr. Kiran J. Save Principal

Dr. Rohit Gaikwad NSS Program Officer

### **GLIMPSES OF THE EVENT**

#### 1. Team photograph of the event Mangrove's Ecosystem



### 2.Audience actively listening to the speaker of the event





#### **3.**Audience actively listening to the speaker of the event

#### 4. Speaker delivering the speech



#### **ATTENDANCE**



#### Sonopant Dandekar Shikshan Mandali SONOPANT DANDEKAR ARTS, V.S.APTE COMMERCE



AND M.H. MEHTA SCIENCE COLLEGE PALGHAR Palghar, Dist, Palghar, Pin-401404, Email Id: sdsmcollege@yahoo.com

#### Attendance Record

|        | ed By:              | nos        | ic: BTU      |        |            |                |
|--------|---------------------|------------|--------------|--------|------------|----------------|
| Sr.No. | Name of the Student |            |              | Class  | Contact    | Signature      |
|        | Last                | First      | Middle       |        |            |                |
| 1      | TIWARI              | SONAM      | V