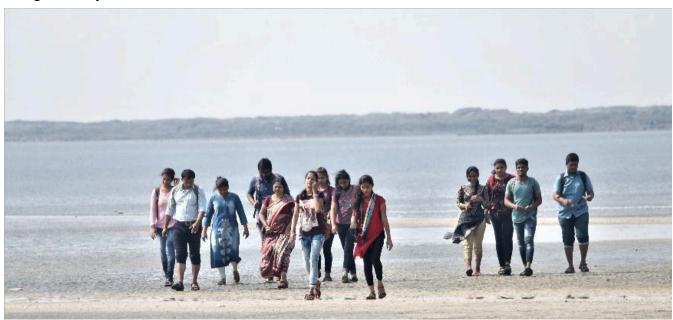

# Shirgoan Beach cleaning activity on the account on International Mangrove day

All the Student of UG Botany is hereby informed that department of botany is arranging one day beach cleaning activity on International Mangrove day at Shirgoan beach dated on 26-07-2018. Activity is mandatory to all the students, for more details kindly contact Department of Botany

#### **Highlight:**

The Botany department of Sonopant Dandekar College, Palghar had attended the "Beach Cleaning Program" on the occasion of International Mangrove Day dated 26.7.18." This program aimed to transform mangrove conservation into a collaborative effort. The primary objective was to encourage students and the local community towards environment sensitisation and the need to maintain ecological balance. The beach being one of the popular spots is often left with garbage and waste materials to make everyone conscious of the same, this activity was carried upon. During this activity, 22 students of Botany participated in this activity that was divided into 2 teams, where 11 students were at the entry point and 11 were at the beach site. Students enthusiastically participated in this activity. The activity commenced at 8:00 am and it was finished by 10:30 am. All the students were provided refreshments.