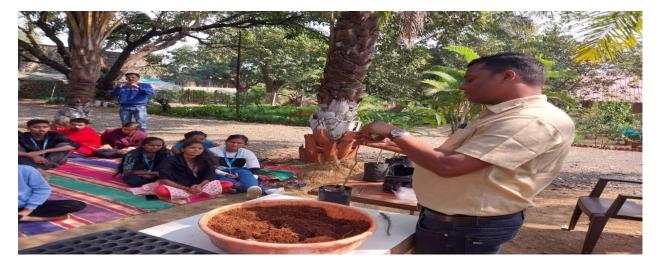

#### Report on Residential Camp at Agriculture Centre, Kosbad - Taluka Dahanu

Date: February 16 & 17, 2019

#### Activities:

All students attended the camp as it was compulsory for the successful completion of the practical component of the course. Students visited nurseries to observe different plant varieties and learn about nursery management techniques. Demonstrations were conducted to showcase modern agricultural techniques such as drip irrigation, greenhouse farming, and organic farming methods. Students had the opportunity to interact with local farmers to gain insights into traditional farming practices and challenges faced by farmers in the region. The camp was supervised by experienced faculty members and staff to ensure the safety and well-being of the students throughout the duration of the camp. A total of 43 students from SYBA Sonopant Dandekar College participated in the residential camp.