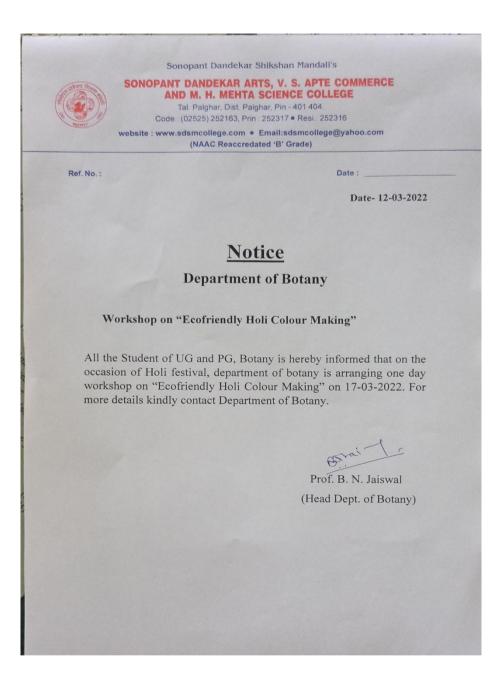

# Department of Botany

# Shirgoan Beach cleaning activity on the account on International Mangrove day

All the Student of UG Botany is hereby informed that department of botany is arranging one day beach cleaning activity on International Mangrove day at Shirgoan beach dated on 26-07-2018. Activity is mandatory to all the students, for more details kindly contact Department of Botany