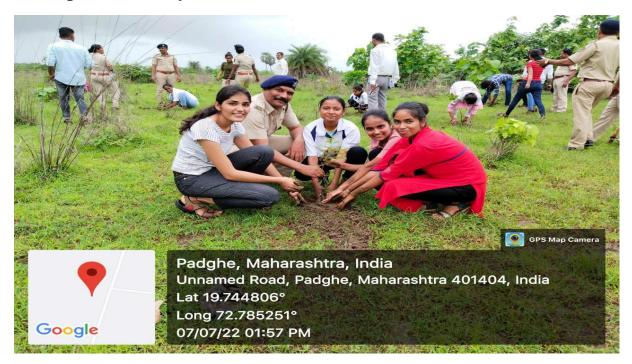

#### Attendance Sheet

| Sr. No | Roll No | Name of the Students     | Gender | Signature  |
|--------|---------|--------------------------|--------|------------|
| 1      | 301     | DUKLE VAIBHAV SUDAM      | M      | M. Dukle   |
| 2      | 306     | GOLIM SARITA PANDU       | F      | 3Parlins   |
| 3      | 316     | TARE PRITI PRAVIN        | F      | PPTare     |
| 4      | 321     | PATIL APURVA MANOHAR     | F      | Apall_     |
| 5      | 330     | PATIL TANMAY DNYANESHWAR | М      | TOPodi')   |
| 5      | 333     | NAIK VRITUJA PUNDLIK     | F      | V.P. Naik  |
| 7      | 334     | GHARAT MAYURI SANTOSH    | F      | Mothernat  |
| 3      | 355     | SAVAR AARTI HARICHANDRA  | F      | AH Savar   |
| )      | 359     | KORDA MEGHAWATI SURESH   | F      | milikorada |
| 10     | 360     | WADHAN NIRANJAN VISHNU   | M      | Nondelhan  |
| 11     | 362     | MOHITE SACHIN YADAV      | M      | Sy. Mohite |
| 12     | 366     | RATHOD ROSHANI RAJESH    | F      | RRestlock  |
| 13     | 380     | BHOIR ASHWINI RAJENDRA   | F      | NR Bhet    |
| 14     | 381     | MORE CHAITALI SUNIL      | F      | Comore     |
| 15     | 382     | MORE SWAPNALI SADANAND   | F      | SSMORE     |
| 16     | 388     | KAKARA KUMAR LAHU        | M      | Alahes     |
| 17     | 389     | CHUMBHATE AJAY JIVYA     | M      | Allemathat |
| 18     | 394     | YADAV SANGAM VILAS       | M      | SMadar     |
| 19     | 395     | RAUT ANKISHA SANTOSH     | F      | Askaut     |
| 20     | 397     | HIWRALE ATUL ARUN        | M      | AAH,       |
| 21     | 401     | UDPURE LAXMI GANESH      | F      | under      |
| 22     | 407     | KATHYA ARVIND VASANT     | M      | Akethres   |
| 23     | 408     | KOM MAMATA SUNIL         | F      | MSKOM.     |

#### Report on Residential Camp at Agriculture Centre, Kosbad - Taluka Dahanu

Date: February 16 & 17, 2019

#### Activities:

All students attended the camp as it was compulsory for the successful completion of the practical component of the course. Students visited nurseries to observe different plant varieties and learn about nursery management techniques. Demonstrations were conducted to showcase modern agricultural techniques such as drip irrigation, greenhouse farming, and organic farming methods. Students had the opportunity to interact with local farmers to gain insights into traditional farming practices and challenges faced by farmers in the region. The camp was supervised by experienced faculty members and staff to ensure the safety and well-being of the students throughout the duration of the camp. A total of 43 students from SYBA Sonopant Dandekar College participated in the residential camp.