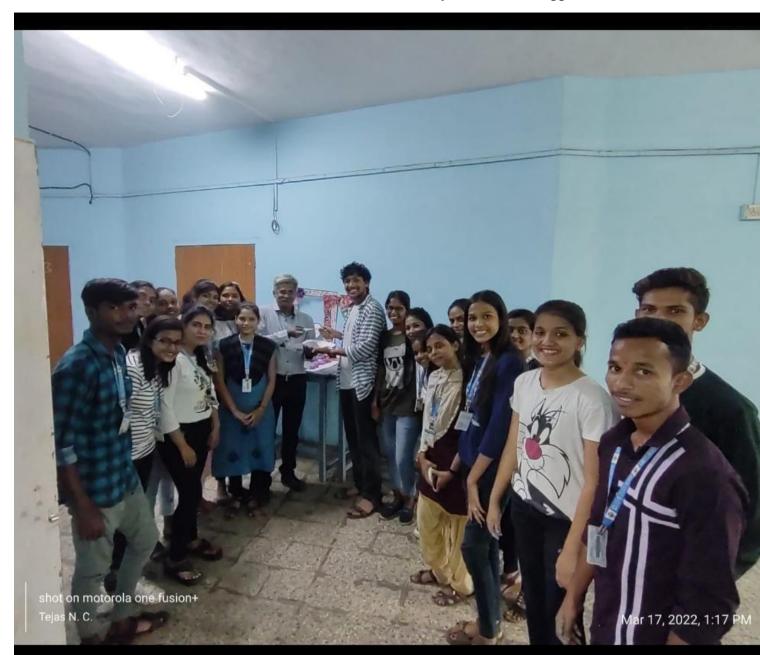

|
| 15         | Vedita Valti                          | M.Sc. I  | Ddika Vahi     |
| 10         | Asma T Shaikh                         | M.Sc. I  | ASmashat       |
| 17         | Shreya Arvind Tiwari                  | M. Sc. I | Samperto       |
| 10         | Ladita S. Bhoir                       | M.Sc.I   | Zaita-S. Pri   |
| 20         | Rutin Pravin Korda                    | M.SCI    | Futimk         |
| 20         | Nitiv Dharma Bhusara                  | MSCI     | Nitin Thame    |
| 21         | Pushpa Vishnu Olmba                   | M.S. I   | Rishparicon    |
| 22         |                                       | M.SCI    | Tarshana       |
| 24         | vishal Krisboa Mathe                  | M.SCI    | Rentosht:      |

# Photographs:

# **Ecofriendly Holi- Colors**





# Dr. Manish Deshmukh Purchased Holi Colors made by students as an appreciation



## SONOPANT DANDEKAR ARTS, V. S. APTE COMMERCE AND M. H. MEHTA SCIENCE COLLEGE

Tal. Palghar, Dist. Palghar, Pin - 401 404. Code.: (02525) 252163, Prin : 252317 • Resi.: 252316

website : www.sdsmcollege.com • Email:sdsmcollege@yahoo.com (NAAC Reaccredated 'B' Grade)

Ref. No. :

Department of Botany

Date :

Date: 3/09/2021

To, The Principal

Sub: Permission for One day National Conference on "Environment & Biodiversity for present status & future Challenges":

Respected Sir,

We the Department of Botany, wish to organize the one day National Conference on "Environmental & Biodiversity for present status & future 15th January 2022.

This would be helpful for students, researchers in conservation of Biodi