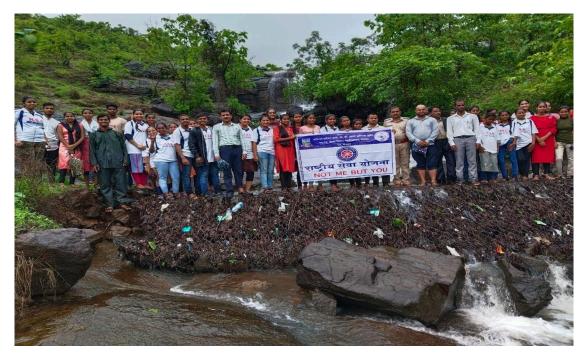

#### **Highlight:**

The Botany department of Sonopant Dandekar College, Palghar had attended the "Beach Cleaning Program" on the occasion of International Mangrove Day dated 26.7.18." This program aimed to transform mangrove conservation into a collaborative effort. The primary objective was to encourage students and the local community towards environment sensitisation and the need to maintain ecological balance. The beach being one of the popular spots is often left with garbage and waste materials to make everyone conscious of the same, this activity was carried upon. During this activity, 22 students of Botany participated in this activity that was divided into 2 teams, where 11 students were at the entry point and 11 were at the beach site. Students enthusiastically participated in this activity. The activity commenced at 8:00 am and it was finished by 10:30 am. All the students were provided refreshments.

# **Glimpse of the event**

1. Cleaning of Beach by students

2. Collection of garbage

3. Collection of garbage

Mrs. Seema A.Deshmukh Head, Department of Zoology Sonopant Dandekar College. Palghar 401404. Date 14<sup>th</sup> July 2018.