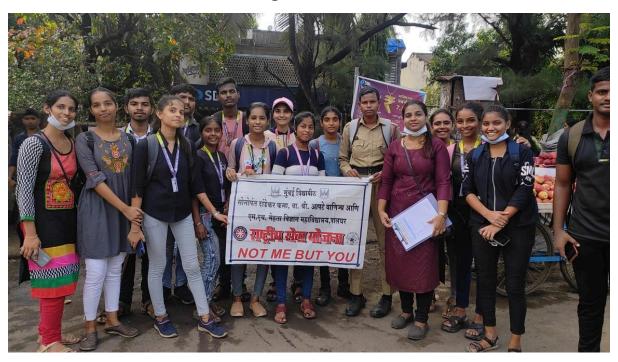

#### **Department of Botany**

Event: "Beach Cleaning Program"

Date: 26 July 2018.

Venue: Shirgoan Beach, Palghar

Timing: 8:00 am to 10:30 am

#### **Highlight:**

The Botany department of Sonopant Dandekar College, Palghar had attended the "Beach Cleaning Program" on the occasion of International Mangrove Day dated 26.7.18." This program aimed to transform mangrove conservation into a collaborative effort. The primary objective was to encourage students and the local community towards environment sensitisation and the need to maintain ecological balance. The beach being one of the popular spots is often left with garbage and waste materials to make everyone conscious of the same, this activity was carried upon. During this activity, 22 students of Botany participated in this activity that was divided into 2 teams, where 11 students were at the entry point and 11 were at the beach site. Students enthusiastically participated in this activity. The activity commenced at 8:00 am and it was finished by 10:30 am. All the students were provided refreshments.