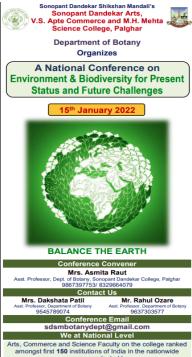

#### **Department of Botany**

Event: "Beach Cleaning Program"

Date: 26 July 2018.

Venue: Shirgoan Beach, Palghar

Timing: 8:00 am to 10:30 am

#### **Highlight:**

The Botany department of Sonopant Dandekar College, Palghar had attended the "Beach Cleaning Program" on the occasion of International Mangrove Day dated 26.7.18." This program aimed to transform mangrove conservation into a collaborative effort. The primary objective was to encourage students and the local community towards environment sensitisation and the need to maintain ecological balance. The beach being one of the popular spots is often left with garbage and waste materials to make everyone conscious of the same, this activity was carried upon. During this activity, 22 students of Botany participated in this activity that was divided into 2 teams, where 11 students were at the entry point and 11 were at the beach site. Students enthusiastically participated in this activity. The activity commenced at 8:00 am and it was finished by 10:30 am. All the students were provided refreshments.