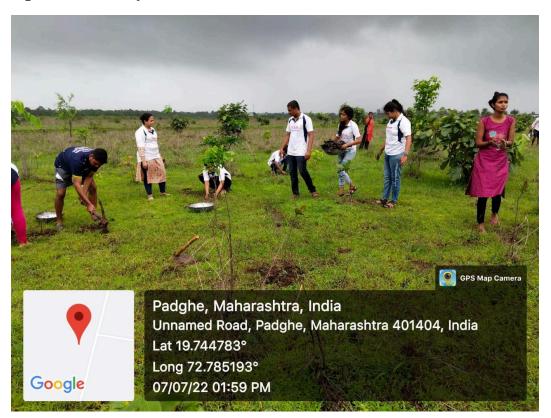

#### Attendance Sheet

| Sr. No | Roll No | Name of the Students     | Gender | Signature  |
|--------|---------|--------------------------|--------|------------|
| 1      | 301     | DUKLE VAIBHAV SUDAM      | M      | M. Dukle   |
| 2      | 306     | GOLIM SARITA PANDU       | F      | 3Parlins   |
| 3      | 316     | TARE PRITI PRAVIN        | F      | PPTare     |
| 4      | 321     | PATIL APURVA MANOHAR     | F      | Apall_     |
| 5      | 330     | PATIL TANMAY DNYANESHWAR | М      | TOPodi')   |
| 5      | 333     | NAIK VRITUJA PUNDLIK     | F      | V.P. Naik  |
| 7      | 334     | GHARAT MAYURI SANTOSH    | F      | Mothernat  |
| 3      | 355     | SAVAR AARTI HARICHANDRA  | F      | AH Savar   |
| )      | 359     | KORDA MEGHAWATI SURESH   | F      | milikorada |
| 10     | 360     | WADHAN NIRANJAN VISHNU   | M      | Nondelhan  |
| 11     | 362     | MOHITE SACHIN YADAV      | M      | Sy. Mohite |
| 12     | 366     | RATHOD ROSHANI RAJESH    | F      | RRestlock  |
| 13     | 380     | BHOIR ASHWINI RAJENDRA   | F      | NR Bhet    |
| 14     | 381     | MORE CHAITALI SUNIL      | F      | Comore     |
| 15     | 382     | MORE SWAPNALI SADANAND   | F      | SSMORE     |
| 16     | 388     | KAKARA KUMAR LAHU        | M      | Alahes     |
| 17     | 389     | CHUMBHATE AJAY JIVYA     | M      | Allemathat |
| 18     | 394     | YADAV SANGAM VILAS       | M      | SMadar     |
| 19     | 395     | RAUT ANKISHA SANTOSH     | F      | Askaut     |
| 20     | 397     | HIWRALE ATUL ARUN        | M      | AAH,       |
| 21     | 401     | UDPURE LAXMI GANESH      | F      | under      |
| 22     | 407     | KATHYA ARVIND VASANT     | M      | Akethres   |
| 23     | 408     | KOM MAMATA SUNIL         | F      | MSKOM.     |

#### Activities:

All students attended the camp as it was compulsory for the successful completion of the practical component of the course. Students visited nurseries to observe different plant varieties and learn about nursery management techniques. Demonstrations were conducted to showcase modern agricultural techniques such as drip irrigation, greenhouse farming, and organic farming methods. Students had the opportunity to interact with local farmers to gain insights into traditional farming practices and challenges faced by farmers in the region. The camp was supervised by experienced faculty members and staff to ensure the safety and well-being of the students throughout the duration of the camp. A total of 43 students from SYBA Sonopant Dandekar College participated in the residential camp.