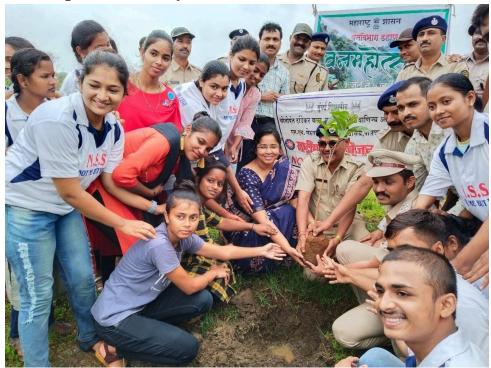

#### **Highlight:**

The Botany department of Sonopant Dandekar College, Palghar had attended the "Beach Cleaning Program" on the occasion of International Mangrove Day dated 26.7.18." This program aimed to transform mangrove conservation into a collaborative effort. The primary objective was to encourage students and the local community towards environment sensitisation and the need to maintain ecological balance. The beach being one of the popular spots is often left with garbage and waste materials to make everyone conscious of the same, this activity was carried upon. During this activity, 22 students of Botany participated in this activity that was divided into 2 teams, where 11 students were at the entry point and 11 were at the beach site. Students enthusiastically participated in this activity. The activity commenced at 8:00 am and it was finished by 10:30 am. All the students were provided refreshments.

# **Glimpse of the event**

1. Cleaning of Beach by students

2. Collection of garbage

3. Collection of garbage

Mrs. Seema A.Deshmukh Head, Department of Zoology Sonopant Dandekar College. Palghar 401404. Date 14<sup>th</sup> July 2018.