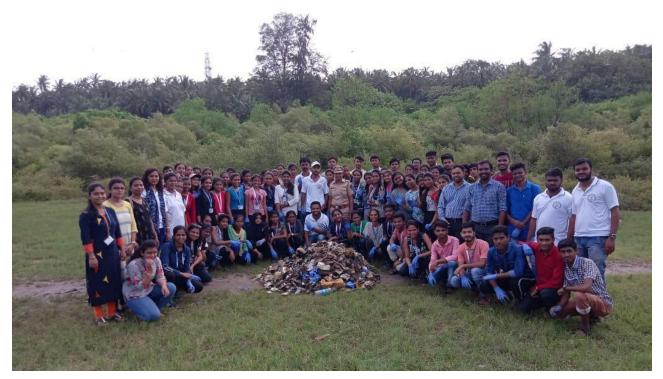

#### **Highlight:**

The Botany department of Sonopant Dandekar College, Palghar had attended the "Beach Cleaning Program" on the occasion of International Mangrove Day dated 26.7.18." This program aimed to transform mangrove conservation into a collaborative effort. The primary objective was to encourage students and the local community towards environment sensitisation and the need to maintain ecological balance. The beach being one of the popular spots is often left with garbage and waste materials to make everyone conscious of the same, this activity was carried upon. During this activity, 22 students of Botany participated in this activity that was divided into 2 teams, where 11 students were at the entry point and 11 were at the beach site. Students enthusiastically participated in this activity. The activity commenced at 8:00 am and it was finished by 10:30 am. All the students were provided refreshments.

# **Glimpse of the event**

1. Cleaning of Beach by students

2. Collection of garbage

3. Collection of garbage

Mrs. Seema A.Deshmukh Head, Department of Zoology Sonopant Dandekar College. Palghar 401404. Date 14<sup>th</sup> July 2018.